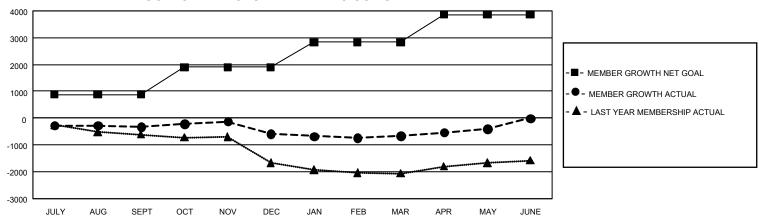

## GOALS AND ACTUAL MEMBERS CUMULATIVE

| DROPPED CLUBS: 43 |       | 811 CLUBS OF 1,435 ADDED 1<br>OR MORE NEW MEMBERS | GENDER DISTRIBUTION                 |                 |  |
|-------------------|-------|---------------------------------------------------|-------------------------------------|-----------------|--|
|                   |       |                                                   | MALE                                | 18,621 (50.07%) |  |
|                   |       |                                                   | FEMALE                              | 18,538 (49.85%) |  |
| DROPPED MEMBERS   |       |                                                   | NON BINARY                          | 4 (0.01%)       |  |
| DECEASED          | 298   |                                                   | PREFER NOT TO ANSWER                | 28 (0.08%)      |  |
| CLUB CANCELLED    | 268   | OLIOVUEDE FOR                                     | TOTAL FAMILY UNIT MEMBERS           | 17,421          |  |
| OTHER             | 3,786 | CLICK HERE FOR CUMULATIVE MEMBERSHIP              |                                     |                 |  |
| TOTAL             | 4,352 | DATA                                              | FAMILY MEMBERS PAYING HALF DUES 9,1 |                 |  |

## GMT Constitutional Area 3, Group F

REPORT DOES NOT INCLUDE CLUBS IN UNDISTRICTED AREAS.

| Clubs         |               |             |               | Members               |                           |                         |                                                    |
|---------------|---------------|-------------|---------------|-----------------------|---------------------------|-------------------------|----------------------------------------------------|
|               | RESULTS FOR   | R 2023-2024 |               | RESULTS FOR 2023-2024 |                           |                         |                                                    |
| QUARTER       | NEW CLUB GOAL | NEW CLUBS   | DROPPED CLUBS | QUARTER               | MEMBER GROWTH NET<br>GOAL | MEMBER GROWTH<br>ACTUAL | DROPPED MEMBERS<br>ACTUAL (including<br>transfers) |
| JULY/AUG/SEPT | 24            | 3           | 18            | JULY/AUG/SEF          | oT 879                    | 1,116                   | 1,336                                              |
| OCT/NOV/DEC   | 24            | 7           | 21            | OCT/NOV/DEC           | 1015                      | 1,357                   | 1,534                                              |
| JAN/FEB/MAR   | 57            | 2           | 3             | JAN/FEB/MAR           | 939                       | 877                     | 821                                                |
| APR/MAY/JUNE  | 60            | 5           | 2             | APR/MAY/JUNE          | E 1036                    | 1,019                   | 670                                                |