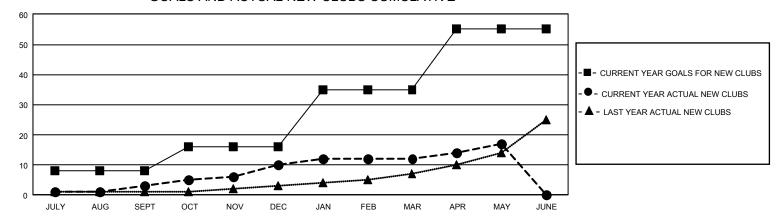

## GOALS AND ACTUAL NEW CLUBS CUMULATIVE

## GMT Constitutional Area 3, Group F

REPORT DOES NOT INCLUDE CLUBS IN UNDISTRICTED AREAS.

| Clubs         |               |             |               | Members               |                           |                         |                                                    |
|---------------|---------------|-------------|---------------|-----------------------|---------------------------|-------------------------|----------------------------------------------------|
|               | RESULTS FOR   | R 2023-2024 |               | RESULTS FOR 2023-2024 |                           |                         |                                                    |
| QUARTER       | NEW CLUB GOAL | NEW CLUBS   | DROPPED CLUBS | QUARTER               | MEMBER GROWTH NET<br>GOAL | MEMBER GROWTH<br>ACTUAL | DROPPED MEMBERS<br>ACTUAL (including<br>transfers) |
| JULY/AUG/SEPT | 24            | 3           | 18            | JULY/AUG/SEF          | oT 879                    | 1,116                   | 1,336                                              |
| OCT/NOV/DEC   | 24            | 7           | 21            | OCT/NOV/DEC           | 1015                      | 1,357                   | 1,534                                              |
| JAN/FEB/MAR   | 57            | 2           | 3             | JAN/FEB/MAR           | 939                       | 877                     | 821                                                |
| APR/MAY/JUNE  | 60            | 5           | 2             | APR/MAY/JUNE          | E 1036                    | 1,019                   | 670                                                |